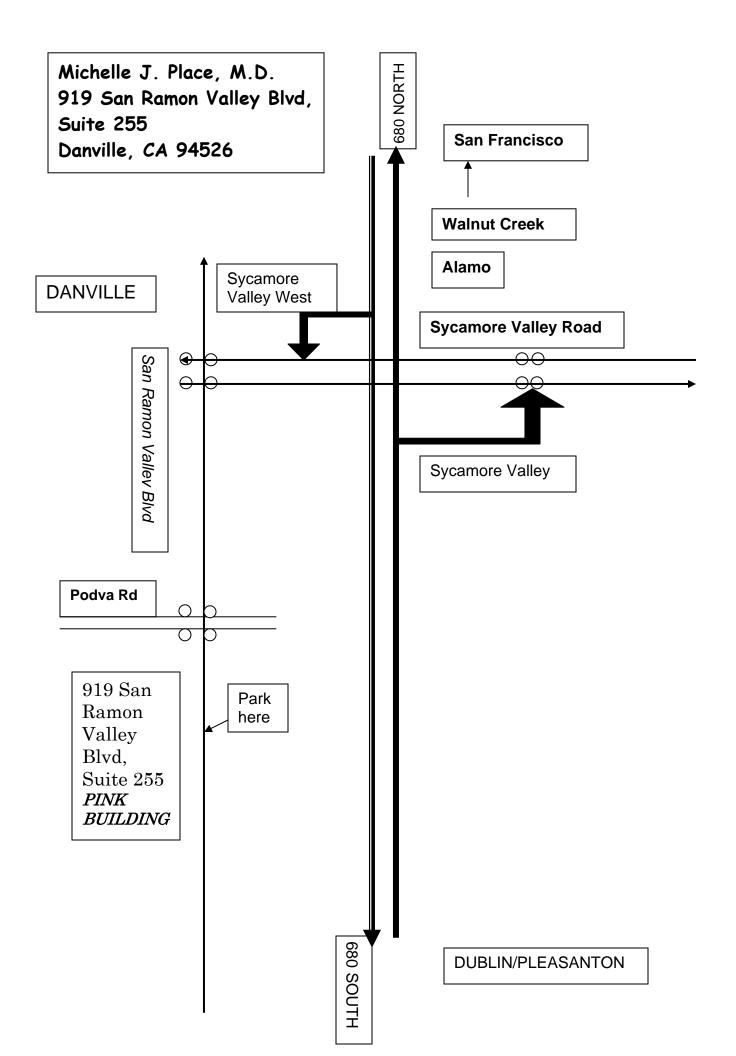

## Michelle J. Place, MD 919 San Ramon Valley Blvd, Suite 255 Danville, CA 94526